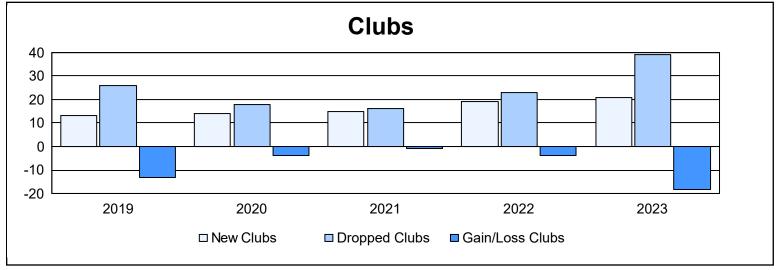

| Year      | New<br>Clubs | Dropped<br>Clubs | Gain/<br>Loss<br>Clubs | New<br>Members | Charter<br>Members | Reinstate<br>Members | Transfer<br>Members | Total<br>Member<br>Added | Total<br>Members<br>Dropped | Gain/<br>Loss<br>Members |
|-----------|--------------|------------------|------------------------|----------------|--------------------|----------------------|---------------------|--------------------------|-----------------------------|--------------------------|
| 2018-2019 | 13           | 26               | -13                    | 1,734          | 304                | 116                  | 307                 | 2,461                    | 3,011                       | -550                     |
| 2019-2020 | 14           | 18               | -4                     | 1,259          | 326                | 73                   | 304                 | 1,962                    | 2,723                       | -761                     |
| 2020-2021 | 15           | 16               | -1                     | 1,068          | 445                | 103                  | 185                 | 1,801                    | 2,670                       | -869                     |
| 2021-2022 | 19           | 23               | -4                     | 1,799          | 464                | 80                   | 336                 | 2,679                    | 3,147                       | -468                     |
| 2022-2023 | 21           | 39               | -18                    | 1,760          | 491                | 139                  | 370                 | 2,760                    | 3,147                       | -387                     |
| Average   | 16           | 24               | -8                     | 1,524          | 406                | 102                  | 300                 | 2,333                    | 2,940                       | -607                     |